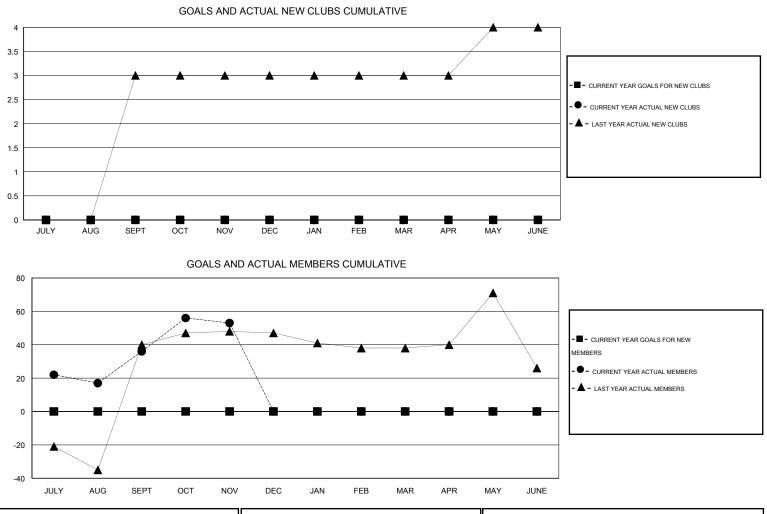

## Kenneth Schwols GMT:

| GMT: Kenne                  | GMT: Kenneth Schwols |           | LOCATIO          | LOCATION ARIZONA |                             |                    |                                     |                    | GMT CA 1         |
|-----------------------------|----------------------|-----------|------------------|------------------|-----------------------------|--------------------|-------------------------------------|--------------------|------------------|
| Clubs                       |                      |           |                  |                  | Members                     |                    |                                     |                    |                  |
| RESULTS FOR 2015-2016       |                      |           |                  |                  | RESULTS FOR 2015-2016       |                    |                                     |                    |                  |
| QUARTER                     | NEW CLUB<br>GOAL     | NEW CLUBS | DROPPED<br>CLUBS | NET<br>GAIN/LOSS | QUARTER                     | NEW MEMBER<br>GOAL | CHARTER AND<br>NEW MEMBERS<br>ADDED | DROPPED<br>MEMBERS | NET<br>GAIN/LOSS |
| JULY/AUG/SEPT               | 0                    | 0         | 1                | -1               | JULY/AUG/SEPT               | 0                  | 102                                 | 66                 | 36               |
| OCT/NOV/DEC                 | 0                    | 0         | 0                | 0                | OCT/NOV/DEC                 | 0                  | 46                                  | 29                 | 17               |
| JAN/FEB/MAR<br>APR/MAY/JUNE | 0<br>0               | 0<br>0    | 0<br>0           | 0<br>0           | JAN/FEB/MAR<br>APR/MAY/JUNE | 0<br>0             | 0<br>0                              | 0<br>0             | 0<br>0           |